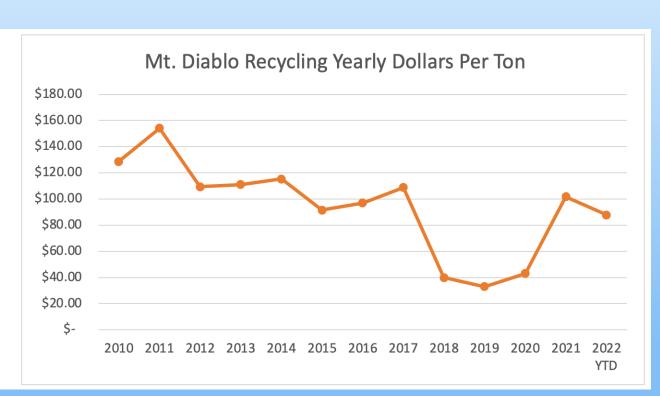

| Year     | \$/Ton |        |
|----------|--------|--------|
| 2010     | \$     | 128.68 |
| 2011     | \$     | 154.17 |
| 2012     | \$     | 109.44 |
| 2013     | \$     | 111.08 |
| 2014     | \$     | 115.40 |
| 2015     | \$     | 91.51  |
| 2016     | \$     | 96.92  |
| 2017     | \$     | 108.81 |
| 2018     | \$     | 39.98  |
| 2019     | \$     | 32.98  |
| 2020     | \$     | 43.18  |
| 2021     | \$     | 101.82 |
| 2022 YTD | \$     | 87.90  |
|          |        |        |