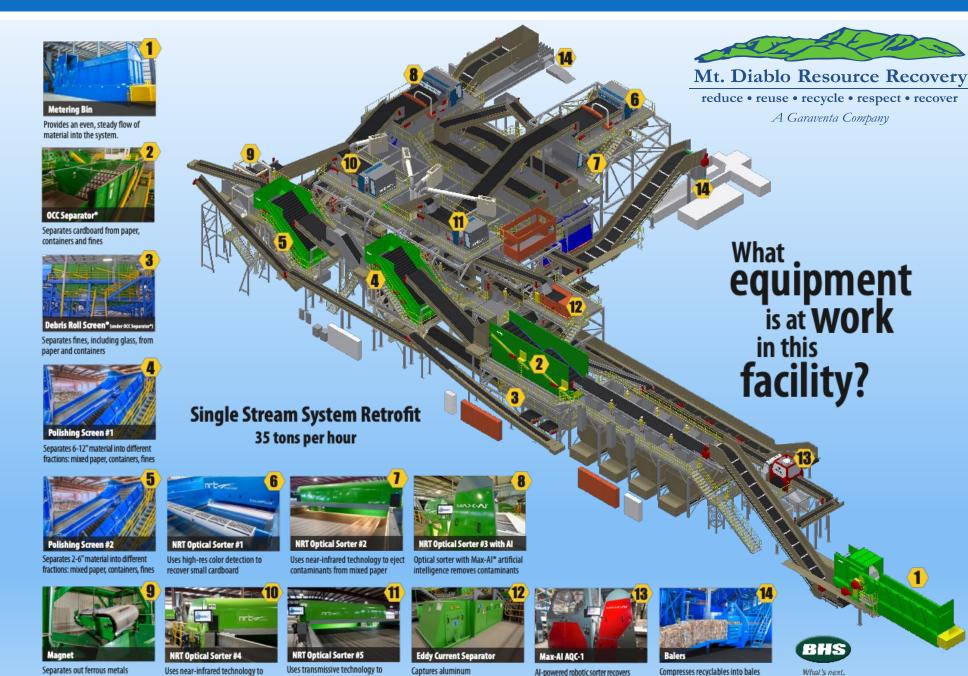

# Major recycling equipment upgrade

- Maximize the value of the waste stream
- Higher Efficiency
- Better Quality

recyclables from residue line

recover PET plastics